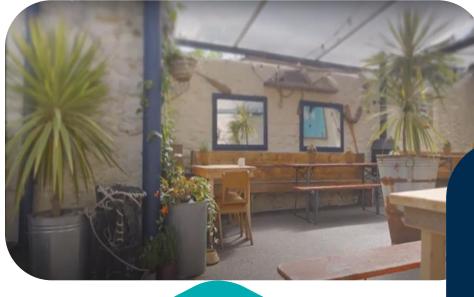

## The Lord High Admiral, Plymouth

The covered Beer Garden of the Lord High Admiral in Stonehouse, Plymouth had a blue painted floor that the owner had to repaint every year due to it chipping away. He wanted a long-term solution and had seen a LeesonBound installation created by Wayne at South West Surfacing so he turned to him for advice. Wayne created a new blend of aggregate called 'Espresso', a mixture of grey and yellow, that complemented the colour scheme perfectly. Now the beer garden has a wearing, long lasting hard and low maintenance solution that the owner is delighted with.