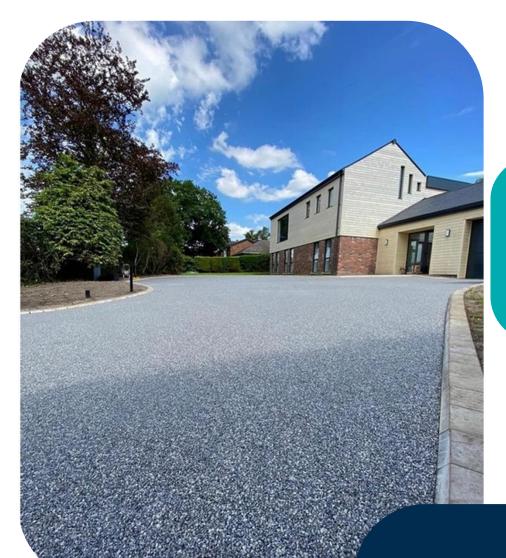

## **Project Key Facts**

Product: LeesonBound PU4844

Aggregate: Silver Blue

Area: 200m<sup>2</sup>

Date: October 2020

## **Adlington, Cheshire**

This new build property, set in the heart of the village of Adlington, had LeesonBound installed on its large driveway. Being a modern house, the owners chose a modern surface making for a spectacular entrance. The silver blue aggregate colour is currently on trend and compliments the surroundings giving a luxury feel to the development. Using LeesonBound means they get a BBA approved product giving them the peace of mind that their investment will be long lasting, is SUDS compliant and low maintenance.