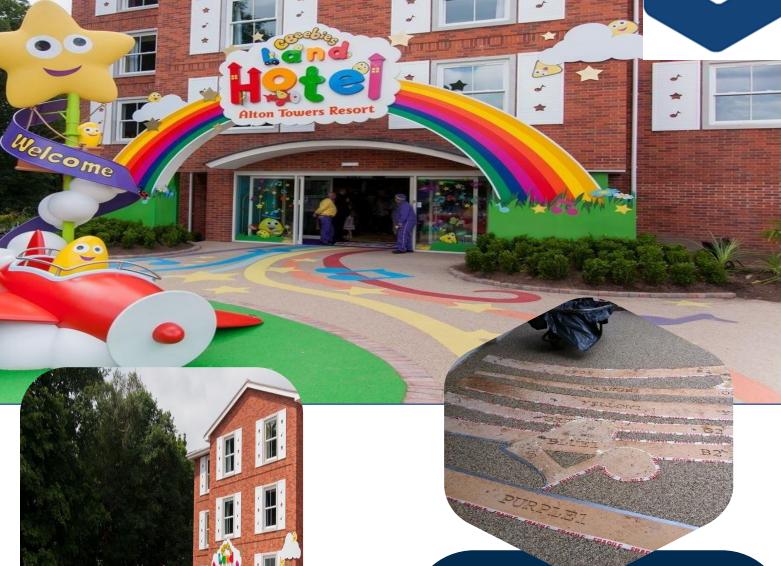

## **Alton Towers CBeebies Land Hotel**

Colourful and vibrant sums up the new Alton Towers CBeebies Land Hotel, which incorporates LeesonBound on the walkway to the entrance. The strong, hard-wearing product provides the base to a colourful musical theme of notes on a stave. The installation is surrounded by a brightly lit rainbow arch and an aeroplane structure forms the centrepiece of the impressive approach.

The colourful theme is continued throughout the hotel, that is aimed at young families, with 34 out of the 76 rooms specially themed around the CBeebies channel's most popular programs.

Unit 5, Cyan Park, Phoenix Way, Coventry, CV2 4QP, UK+44 (0) 1926 833367 | lpusales@icpgroup.com www.lpultd.com | www.icpgroup.com