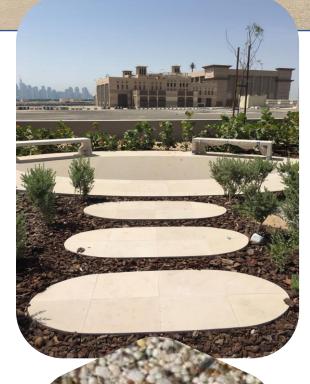

## Buggy Path, W Hotel

The buggy path of the W Hotel in Palm Island, Dubai was installed using LeesonBound Resin Bound system. The pathways wind through the various pools and water features and blend into the surrounding landscape. Guests staying at the luxurious resort can benefit from the smooth, even surface for safe walking and steady running while admiring the beautiful views.